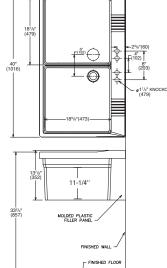

#### PFLT4024 - Floor Mounted

PFLT4024W - Wall Mounted

## 40"(1016) 11-1/4" 13<sup>3</sup>/<sub>6</sub>" (340) 11-1/4" 13<sup>3</sup>/<sub>6</sub>" (352) 33<sup>3</sup>/<sub>6</sub>" (857)