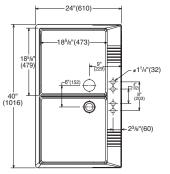

#### PFLT4024 - Floor Mounted

PFLT4024W - Wall Mounted

## 40"(1016) 11-1/4" 13<sup>3</sup>/<sub>6</sub>" (340) 11-1/4" 13<sup>3</sup>/<sub>6</sub>" (352) 33<sup>3</sup>/<sub>6</sub>" (857)