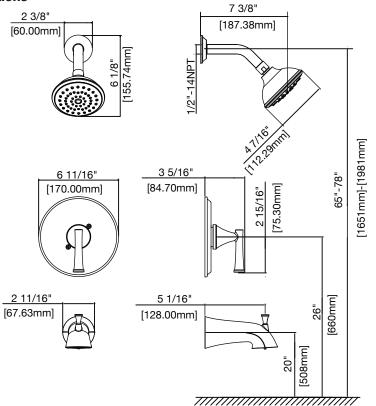

## **Product Specifications**

#### **Product Features**

- · Single function showerhead
- · Metal handle
- Extension kit available ACF3001EXT
- Showerhead max. flow rate: 2.0 gpm at 80 psi
- With slip fit tub spout
- Showerhead with easy clean rubber nozzles
- · Brass shower arm and flange
- Meets ASME:A112.18.1
- · cUPC/IAPMO listed
- ADA compliant