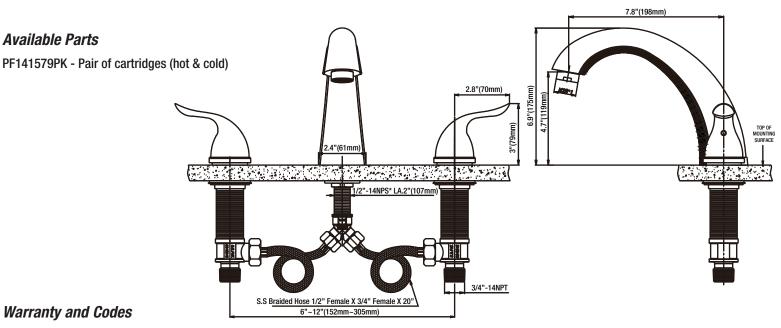

### Model Numbers

Available Parts

| PF7870CP  | Polished chrome finish   |
|-----------|--------------------------|
| PF7870BN  | Brushed nickel finish    |
| PF78700RB | Oil rubbed bronze finish |

## **Product Specifications**