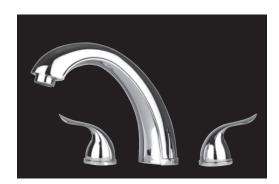

Parts Breakdown

## Roman Tub Faucet Two Handle

PF7870





**PF7870** 

## Parts for CP/BN/ORB

| No. | Part Name          | QTY. |
|-----|--------------------|------|
| 01  | Handle             | 2    |
| 02  | Metal handle - hot | 2    |
| 03  | Body Assrmbly      | 1    |
| 04  | Spout Cap          | 1    |
| 05  | Spout Base         | 1    |
| 06  | Washer             | 1    |
| 07  | Nut                | 1    |
| 08  | Y-Valve            | 1    |
| 09  | Stainless Hose     | 2    |
| 10  | Aerator            | 1    |
| 11  | Gauge              | 1    |
| 12  | L-Wrench           | 1    |



PF141579PK

Hot and Cold Ceramic Cartridge (Pair)

## Warranty and Codes

This product comes complete with installation, operating, care and maintenance instructions. All PROFLO faucets carry a limited warranty limited lifetime warranty when used in resi