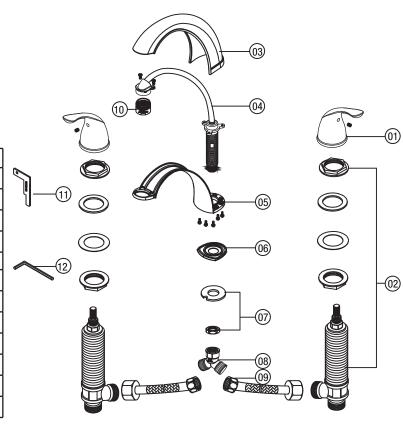

Parts Breakdown

## Parts for CP/BN/ORB

| No. | Part Name          | QTY. |
|-----|--------------------|------|
| 01  | Handle             | 2    |
| 02  | Metal handle - hot | 2    |
| 03  | Body Assrmbly      | 1    |
| 04  | Spout Cap          | 1    |
| 05  | Spout Base         | 1    |
| 06  | Washer             | 1    |
| 07  | Nut                | 1    |
| 08  | Y-Valve            | 1    |
| 09  | Stainless Hose     | 2    |
| 10  | Aerator            | 1    |
| 11  | Gauge              | 1    |
| 12  | L-Wrench           | 1    |