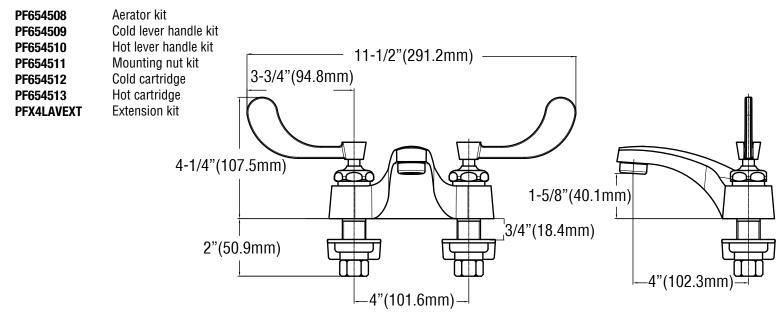

## **PFX304**

# Two Handle Commercial Lavatory Faucet



#### **Product Features**

- . Heavy duty 4" cast brass lavatory faucet
- · ADA wrist blade handles and color indexed caps
- · Ceramic cartridges with brass stems
- Polished chrome
- Flow rate: 1.5 GPM aerator
- Complies with ASME:A112.18.1-2011/CSA:B125.1-11
- NSF61 compliant
- . Complies with Lead Plumbing Law
- cUPC/IAPMO Listed
- ADA Compliant



**PFX304** 

#### Available Parts

### **Product Specifications**



#### Warranty and Codes

This product comes complete with installation, operating, care and maintenance instructions. This PROFLO faucet carries a limited lifetime warranty when installed in residential applications. The warranty is five years in commercial applications. This product meets ASME: A112.18.1-2011 \*Compliant with lead content requirements of US Senate Bill S.3874