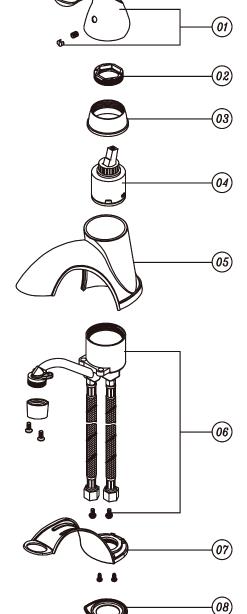

## *Available Parts* PF3357061WTY - Ceramic disc cartridge (warranty)

| NO. | DESCRIPTION            | QTY |
|-----|------------------------|-----|
| 1   | HANDLE                 | 1   |
| 2   | ADJUSTING RING         | 1   |
| 3   | CAP                    | 1   |
| 4   | CERAMIC DISC CARTRIDGE | 1   |
| 5   | SPOUT CAP              | 1   |
| 6   | BODY ASSEMBLY          | 1   |
| 7   | SPOUT BASE             | 1   |
| 8   | WASHER                 | 1   |
| 9   | TUBE                   | 1   |
| 10  | WASHER                 | 1   |
| 11  | POP-UP ASSEMBLY        | 1   |