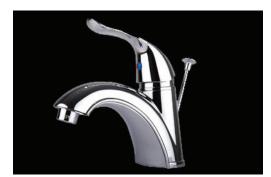

Parts Breakdown Water Saving Lavatory Faucet Single Handle, Single Hole

PFWS7850

**PFWS7850** 