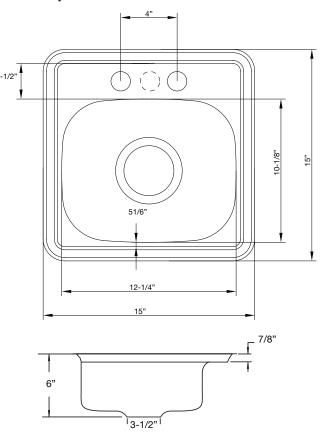

#### **Product Features**

- 22 gauge stainless steel bar sink
- Self-rimming
- · Available with 1 or 2 faucet holes
- · Sink clips included
- Overall size 15" X 15"
- Bowl size 12-1/4" X 10-1/2"
- Type 304 stainless steel

- · Bowl depth: 6"
- Drain diameter: 3-1/2"
- Minimum cabinet size: 18"
- Under spray coating and pads for sound deadening and insulation
- ADA compliant when installed to ADA guidelines

PFSR151561A

#### **Product Specifications**

<sup>\*</sup> All measurements are nominal. Please verify before actual installation.