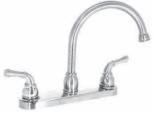

## *PFXC1414M LOW LEAD TWO HANDLE GOOSENECK KITCHEN FAUCET*

## **Model Numbers**

| PFXC1414MCP  | Chrome            |
|--------------|-------------------|
| PFXC1414MBN  | Brushed nickel    |
| PFXC1414MORB | Oil rubbed bronze |

PFXC1414M

| No. | Part &         | Code           | Material |
|-----|----------------|----------------|----------|
| 1   | Aerarot        | OBPF5653489*   | Brass    |
| 2   | Cartridge cold | OBPF2E03101062 | Brass    |
| 3   | Cartridge hot  | OBPF2E03101061 | Brass    |