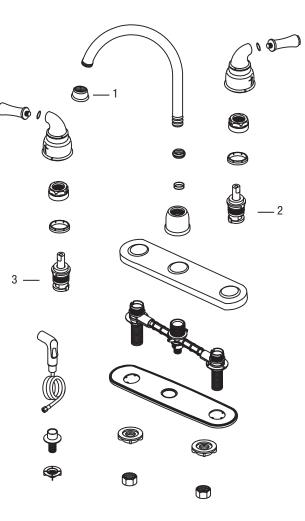

## **Model Numbers**

| PFXC1414MCP  | Chrome            |
|--------------|-------------------|
| PFXC1414MBN  | Brushed nickel    |
| PFXC1414MORB | Oil rubbed bronze |

PFXC1414M

| No. | Part &         | Code           | Material |
|-----|----------------|----------------|----------|
| 1   | Aerarot        | OBPF5653489*   | Brass    |
| 2   | Cartridge cold | OBPF2E03101062 | Brass    |
| 3   | Cartridge hot  | OBPF2E03101061 | Brass    |

\* Specify Finish