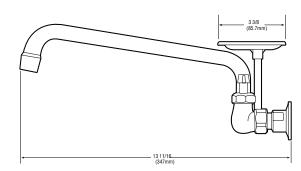

## PFX800U / PFX80012

# Low Lead Two Handle Gooseneck Kitchen Faucets



### **Product Features**

- 1/2" F.I.P. couplings
- 8" centers
- 6" or 12" cast brass spout
- · Water saving aerator
- Soap dish
- Meets ANSI: A112.18.1M
- . NSF-61 compliant
- UPC/IAPMO listed
- · Renewable seats and stems
- · Polished chrome finish
- Swivel spout



PFX80012

## **Product Specifications**





#### **Model Numbers**

**PFX800U** 6" spout **PFX80012** 12" spout

#### Available Parts

## Warranty and Codes

This product comes complete with installation, operating, care and maintenance instructions. This PROFLO faucet carries a limited lifetime warranty. This product meets ANSI: A112.18.1M. \*Compliant with lead content requirements of California AB 1953 & Vermont S.152.