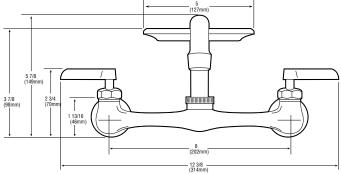

## PFX800U / PFX80012

# Low Lead Two Handle Gooseneck Kitchen Faucets



### **Product Features**

- 1/2" F.I.P. couplings
- 8" centers
- 6" or 12" cast brass spout
- · Water saving aerator
- Soap dish
- Meets ANSI: A112.18.1M
- . NSF-61 compliant
- UPC/IAPMO listed
- · Renewable seats and stems
- · Polished chrome finish
- Swivel spout



PFX80012

## **Product Specifications**





#### **Model Numbers**

**PFX800U** 6" spout **PFX80012** 12" spout

#### Available Parts

## Warranty and Codes

This product comes complete with installation, operating, care and maintenance instructions. This PROFLO faucet carries a limited lifetime warranty. This product meets ANSI: A112.18.1M. \*Compliant with lead content requirements of California AB 1953 & Vermont S.152.