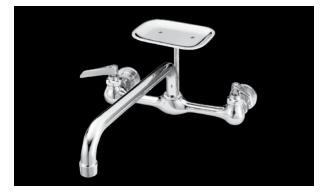

## PFX800U / PFX80012

# Low Lead Two Handle Gooseneck Kitchen Faucets

### **Product Features**

- 1/2" F.I.P. couplings
- 8" centers
- 6" or 12" cast brass spout
- · Water saving aerator
- Soap dish
- Meets ANSI: A112.18.1M
- . NSF-61 compliant
- UPC/IAPMO listed
- · Renewable seats and stems
- · Polished chrome finish
- Swivel spout