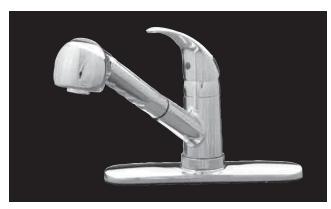

### PFLLC5011MCP

# Single Handle Kitchen Faucet with Pull Out Spray

## PFLLC5011MCP chrome PFLLC5011MBN brushed nickel