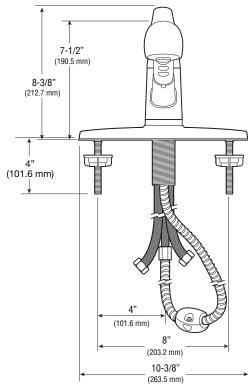

### PFLLC5011MCP

# Single Handle Kitchen Faucet with Pull Out Spray

#### **Product Features**

- Ceramic disc cartridge
- Internal vacuum breaker
- Braided connectors
- Can be mounted with or without deck plate
- ADA compliant
- Meets ANSI: A112.18.1M
- NSF-61 compliant
- UPC/IAPMO listed

Model Numbers

• 1.5 GPM CALGREEN Compliant



PFLLC5011MCP

PROFLO.

#### **Product Specifications**

## PFLLC5011MCP chrome PFLLC5011MBN brushed nickel





#### Warranty and Codes

This product comes complete with installation, operating, care and maintenance instructions. This PROFLO faucet carries a limited lifetime warranty. This product meets ANSI: A112.18.1M.