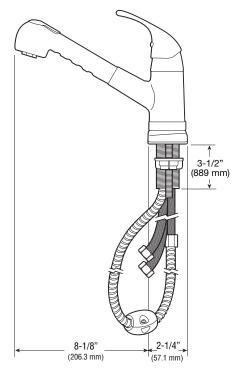

### PFLLC5011MCP

# Single Handle Kitchen Faucet with Pull Out Spray

#### **Product Features**

- Ceramic disc cartridge
- Internal vacuum breaker
- Braided connectors
- Can be mounted with or without deck plate
- ADA compliant
- Meets ANSI: A112.18.1M
- NSF-61 compliant
- UPC/IAPMO listed

Model Numbers

• 1.5 GPM CALGREEN Compliant



PFLLC5011MCP

PROFLO.

#### **Product Specifications**

## PFLLC5011MCP chrome PFLLC5011MBN brushed nickel





#### Warranty and Codes

This product comes complete with installation, operating, care and maintenance instructions. This PROFLO faucet carries a limited lifetime warranty. This product meets ANSI: A112.18.1M.