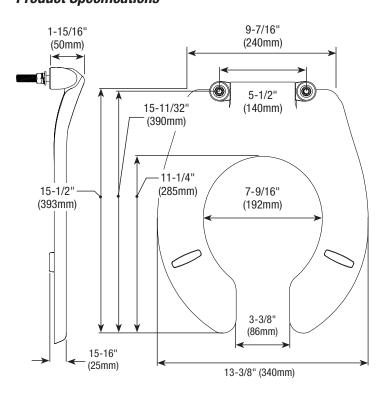

## PFTSBB1000WH

# Elementary Bowl Commercial Toilet Seat

#### **Product Features**

- · Heavy weight molded solid plastic with Antimicrobial agent
- Open front less cover
- External self-sustaining check hinge holds seat in any raised position up to 11° beyond vertical
- 304 Series stainless steel hardware
- Easy installation

**Color Palette** 

White (WH)

Model Numbers

PFTSBB1000WH

- Large, molded in bumpers
- · Slip resistant pads
- To be used with PF1704BB/PF1712BB elementary toilet or PF1700BB flush valve toilet
- Conforms to ANSI Z124.5



PFTSBB1000WH

PROFLO.

### Product Specifications



#### Warranty and Codes

PROFLO toilet seats carry a 1-year limited warranty. In an effort to continually improve our products, FEI will make design changes from time to time. We reserve the right to ship newly designed product to fill any order unless we agree in writing to do otherwise.

**Elementary Commerical Toilet Seat**