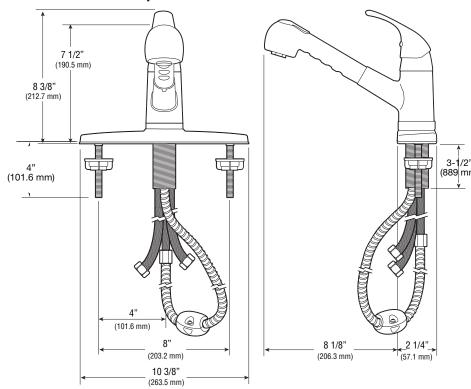

# **PFXC5011**

# Low Lead Single Handle Kitchen Faucet with Pull Out Spray



#### **Product Features**

- · Ceramic disc cartridge
- Internal vacuum breaker
- Braided connectors
- Can be mounted with or without deck plate
- ADA compliant
- Meets ANSI: A112.18.1M
- NSF-61 compliant
- UPC/IAPMO listed
- 1.5 GPM CALGREEN Compliant



## PFXC5011MCP

#### **Model Numbers**

PFXC5011MCP chrome
PFXC5011MBN brushed nickel
PFXC5011MORB oil rubbed bronze

#### Available Parts

Cartridge PF141715

# **Product Specifications**



### Warranty and Codes

This product comes complete with installation, operating, care and maintenance instructions. This PROFLO faucet carries a 5-year limited warranty. This product meets ANSI: A112.18.1M. This PROFLO faucet carries a 5-year limited warranty. This product meets ANSI: A112.18.1M.