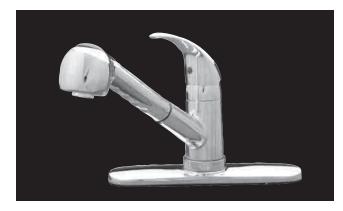

## PFXC5011MCP

#### **Model Numbers**

PFXC5011MCP chrome
PFXC5011MBN brushed nickel
PFXC5011MORB oil rubbed bronze