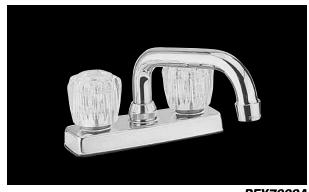

## **PFX7002A**

# **Low Lead Laundry Tray** *Utility Faucets*

#### **Product Features**

- 8" spout with washerless design
- · Aerator hose thread connection
- Solid brass waterways
- · Renewable seats and stems
- · Polished chrome finish
- Includes hose thread adaptor
- · 2.0 gpm aerator