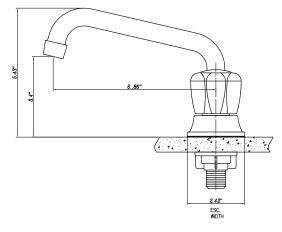

#### **General Specifications**

- 4" centerset
- NSF-61 compliant
- UPC/IAPMO listed
- · CSA certified

PFX7002A

### **Product Specifications**