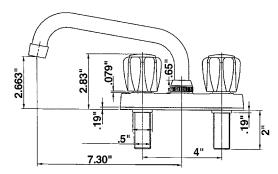

#### **General Specifications**

- 4" centerset
- NSF-61 compliant
- UPC/IAPMO listed
- · CSA certified

PFX7002A

### **Product Specifications**