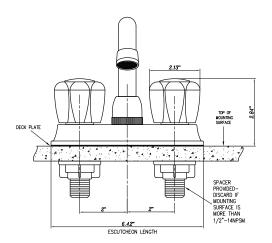

#### **General Specifications**

- 4" centerset
- NSF-61 compliant
- UPC/IAPMO listed
- · CSA certified

PFX7002A

### **Product Specifications**