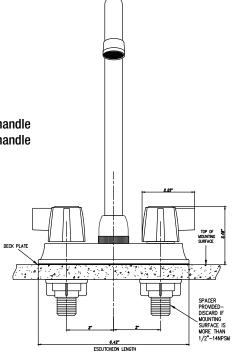

#### **Product Features**

- · Solid brass waterways
- · Metal blade handle
- 10" spout
- · Washerless design
- 4" centerset
- 2.0 GPM water saving aerator
- NSF/ANSI Std. 61 compliant

PFWS6002M