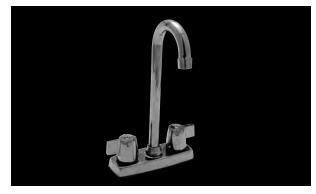

#### **Product Features**

- · Solid brass waterways
- · Metal blade handle
- 10" spout
- · Washerless design
- 4" centerset
- 2.0 GPM water saving aerator
- NSF/ANSI Std. 61 compliant

PFWS6002M

### **Model Numbers**

PFWS6002M Chrome