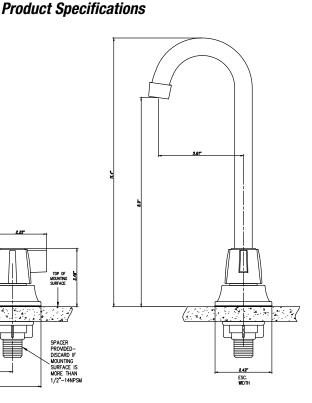

#### **Product Features**

- · Solid brass waterways
- · Metal blade handle
- 10" spout
- · Washerless design
- 4" centerset
- 2.0 GPM water saving aerator
- NSF/ANSI Std. 61 compliant

PFWS6002M