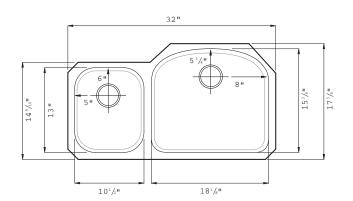

# **General Specifications**

- Overall Size: 32" X 17-3/4"
- Bowl Depth Small: 7-1/2"
- Bowl Depth Large: 8-1/2"
- Drain Diameter: 3-1/2"
- Bowl Size Small: 10-1/2" X 13"
- Bowl Size Large: 18-1/8" X 15-3/4"

### **Model Numbers**

**PFU0901** 32" X 17-3/4" 2B UC SS SINK