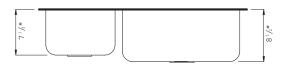

# **General Specifications**

- Overall Size: 32" X 17-3/4"
- Bowl Depth Small: 7-1/2"
- Bowl Depth Large: 8-1/2"
- Drain Diameter: 3-1/2"
- Bowl Size Small: 10-1/2" X 13"
- Bowl Size Large: 18-1/8" X 15-3/4"