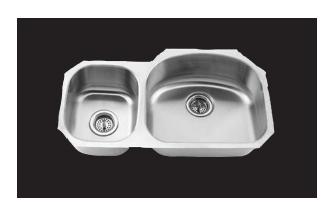

# PFU0901R Stainless Steel Undermount Sinks

## **Product Features**

- · Stainless steel double bowl sink
- Type 304 stainless steel
- Undermount
- 18 gauge
- Sound absorption pads and coating to minimize vibration and sound and increase durability
- Seamless design
- Clips and template included in box