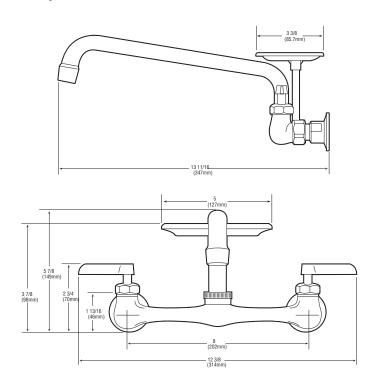

# PFX800U/PFX80012

# Low Lead Two Handle Gooseneck Kitchen Faucets



#### **Product Features**

- 1/2" F.I.P. couplings
- 8" centers
- 6" or 12" cast brass spout
- Water saving aerator, 2.0 gpm
- Soap dish
- Meets ANSI: A112.18.1M
- · NSF-61 compliant
- UPC/IAPMO listed
- · Renewable seats and stems
- Polished chrome finish
- · Swivel spout



**PFX800U** 6" spout **PFX80012** 12" spout



PFX80012

### **Product Specifications**



## Warranty and Codes

This product comes complete with installation, operating, care and maintenance instructions. This PROFLO faucet carries a limited lifetime warranty when installed in residential applications. The warranty is five years in commercial applications. This product meets ANSI: A112.18.1M. \*Compliant with lead content requirements of California AB 1953 & Vermont S.152.