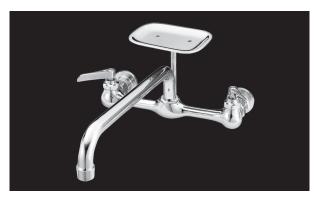

# PFX800U/PFX80012

# Low Lead Two Handle Gooseneck Kitchen Faucets

#### **Product Features**

- 1/2" F.I.P. couplings
- 8" centers
- 6" or 12" cast brass spout
- Water saving aerator, 2.0 gpm
- Soap dish
- Meets ANSI: A112.18.1M
- · NSF-61 compliant
- UPC/IAPMO listed
- · Renewable seats and stems
- Polished chrome finish
- · Swivel spout

**PFX800U** 6" spout **PFX80012** 12" spout

PFX80012