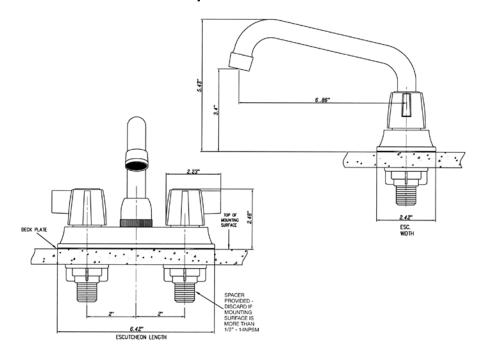

## **General Specifications**

- 4" centerset
- NSF-61 compliant
- UPC/IAPMO listed
- CSA certified

PFX7002M

## **Product Specifications**