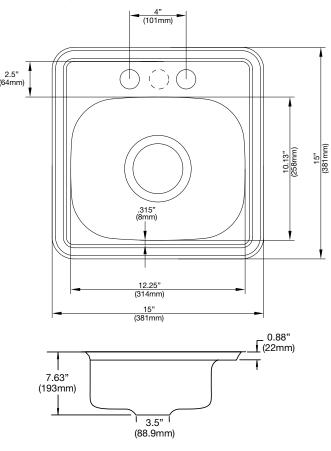

### **Product Features**

- · 22 gauge stainless steel bar sink
- · Available with 1 or 2 faucet holes
- · Self-rimming
- Sink clips included
- Overall size 15" x 15"
- Bowl size 12 1/4" x 10 1/2"
- · Bowl depth 6"
- Drain diameter 3 1/2"

# **Product Specifications**

#### \* All measurements are nominal. Please verify before actual installation.