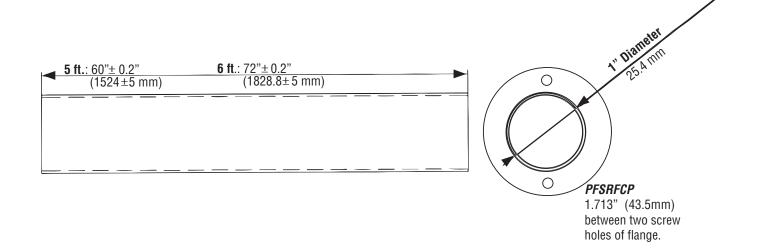

## Model Numbers

PFSCR60\* 5' - Chrome
PFSCR72\* 6' - Chrome
\*Must be used with a kit below

**PFSRFCP** Shower Rod Flange Kit

**PFC71F** Diecast Expandtite Rod Holder Kit Plastic Expandtite Rod Holder Kit