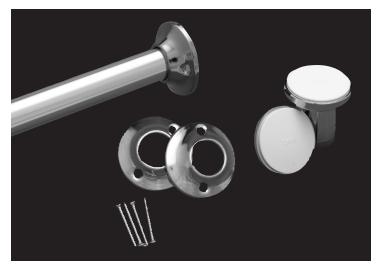

## **Product Features**

- · Made of aluminum alloy to prevent rusting
- Fits all standard shower curtains

## Model Numbers

PFSCR60\* 5' - Chrome
PFSCR72\* 6' - Chrome
\*Must be used with a kit below

**PFSRFCP** Shower Rod Flange Kit

**PFC71F** Diecast Expandtite Rod Holder Kit Plastic Expandtite Rod Holder Kit