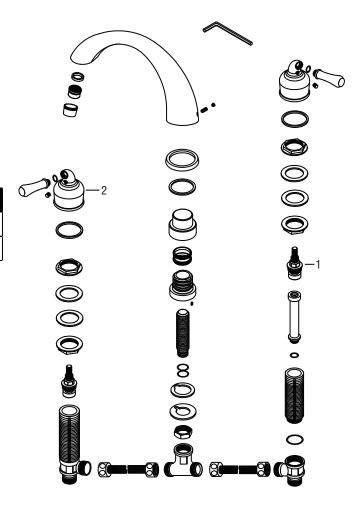

## **Model Numbers**

PFLL5001MCP Chrome
PFLL5001MBN Brushed nickel

PFLL5001MCP

|   | NO. | Part &              | Code         | Material |
|---|-----|---------------------|--------------|----------|
|   | 1   | Cold stem           | OBPF2655221  | Brass    |
| Ī | 2   | Hot handle assembly | OBPF7651519* | Zinc     |

<sup>\*</sup> Specify Finish