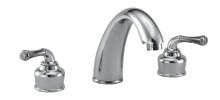

## PFLL5001M ROMAN TUB FAUCET

## **Model Numbers**

PFLL5001MCP Chrome
PFLL5001MBN Brushed nickel

PFLL5001MCP

|   | NO. | Part &              | Code         | Material |
|---|-----|---------------------|--------------|----------|
|   | 1   | Cold stem           | OBPF2655221  | Brass    |
| Ī | 2   | Hot handle assembly | OBPF7651519* | Zinc     |