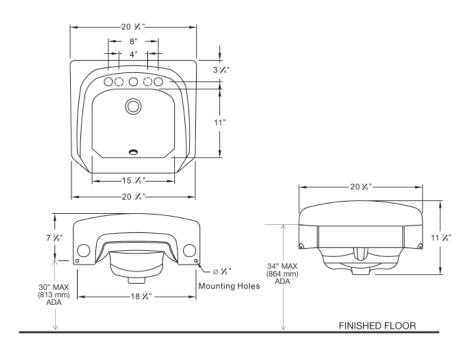

cet drillings
- · ADA compliant
- · High back splash
- · Concealed arm carrier connection (arm carriers not included)
- · Wall mount bracket included
- · Concealed front overflow



PF5518WH

### Color Specifications

White

20" x 18" 3 hole,

4" centerset lavatory, white

PF5518WH 20" x 18" 3 hole,

8" widespread lavatory, white

#### Model Numbers

PF5514WH

#### Warranty and Codes

These products come complete with installation, operating, care and maintenance instructions. All PROFLO fixtures carry a 1-year limited warranty. In an effort to continually improve our products, FEI will make design changes from time to time. We reserve the right to ship newly designed product to fill any order unless we agree in writing to do otherwise. This product meets or exceeds ASME/ANSI A112.19.2M.



**Product Specifications**