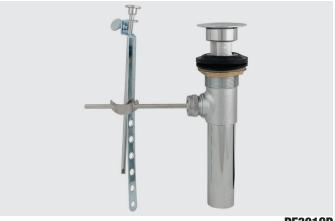

## PF301

## Lavatory Drain Assembly Pop-Up Style

## **Product Features**

- Brass construction
- For lavatories with overflow holes
- Fits 1-1/2" (38.1mm) openings

PF301CP