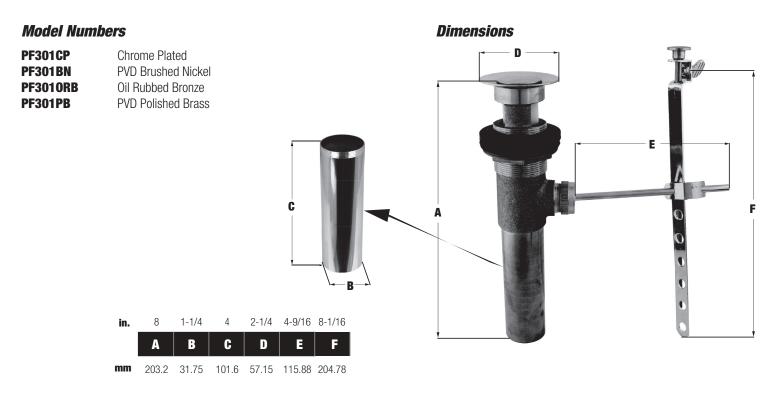

## PF301

## Lavatory Drain Assembly Pop-Up Style

## **Product Features**

- Brass construction
- For lavatories with overflow holes
- Fits 1-1/2" (38.1mm) openings

PF301CP

## Warranty and Codes

This product comes complete with installation, operating, care and maintenance instructions. This PROFLO product carries a limited lifetime warranty. In an effort to continually improve our products, we will make design changes from time to time. We reserve the right to ship newly designed product to fill any order unless it is agreed in writing to do otherwise. Dimensions are subject to manufacturer's tolerance and can change without notice.