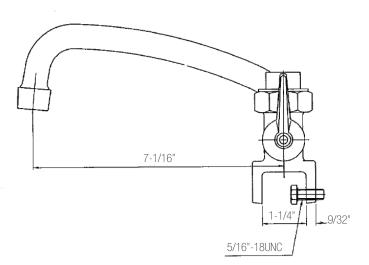

## **Product Features**

- 3" centers
- Union inlets are combination 1/2 IPS or solder
- Compression valves
- Clamp-type mounting
- Cast brass construction
- Polished chrome handles
- 7" brass spout with 3/4" male hose end
- Solid brass waterway
- Complaint ASME A112.18.1