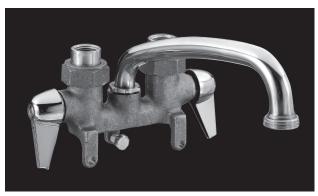

PF244 Rough Brass Laundry Tray Faucet

## **Product Features**

- 3" centers
- Union inlets are combination 1/2 IPS or solder
- Compression valves
- Clamp-type mounting
- Cast brass construction
- Polished chrome handles
- 7" brass spout with 3/4" male hose end
- Solid brass waterway
- Complaint ASME A112.18.1