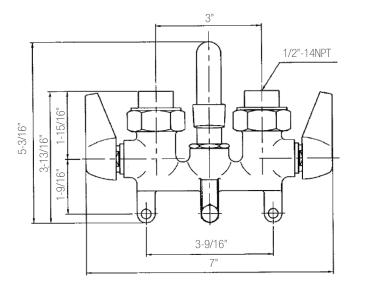

## **Product Features**

- 3" centers
- Union inlets are combination 1/2 IPS or solder
- Compression valves
- Clamp-type mounting
- Cast brass construction
- Polished chrome handles
- 7" brass spout with 3/4" male hose end
- Solid brass waterway
- Complaint ASME A112.18.1