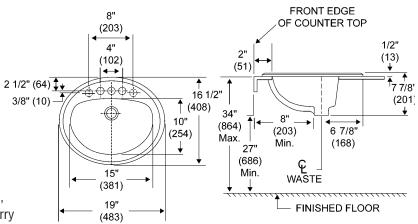

# PF19164 / PF19168

# Drop-in Lavatory Vitreous China - 19"x16"



#### **Product Features**

- · Vitreous china
- 19" x 16"
- · Self-rimming lavatory
- · Concealed front overflow
- · Available 4cc or 8cc
- · Can be mounted for ADA installation
- · Available in white and biscuit



PF19164

#### **Model Numbers**

**PF19164** 19" x 16" Drop in lavatory 4cc **PF19168** 19" x 16" Drop in lavatory 8cc

#### Available Colors

- White (WH)
- Biscuit (BS)

## **Product Specifications**



## Warranty and Codes

These products come complete with installation, operating, care and maintenance instructions. All PROFLO fixtures carry a 1- year limited warranty. These products meet or exceed ASME/ANSI A112.19.2M. In an effort to continually improve our products, we will make design changes from time to time. We reserve the right to ship newly designed product to fill any order unless we agree in writing to do otherwise.