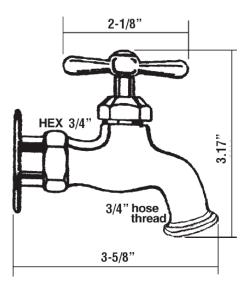

# *PF760 & PF760HECP* <u>Utility Faucet</u>

## **Product Features**

- Chrome plated brass
- 1/2" single basin
- Aerator not included

## **General Specifications**

- Meets ANSI: A112.18.1M
- Solid brass waterways
- Renewable seats and stems
- · Polished chrome finish



#### **PF760**

PROFLO.

### Model Numbers

| PF760HECP | female threaded; with hose end spout |
|-----------|--------------------------------------|
| PF760     | female threaded; less hose end spout |

## **Product Specifications**





PF760HECP

## Warranty and Codes

This PROFLO product comes complete with installation, operating, care and maintenance instructions. This product carries a 1-year limited warranty. This product meets ANSI: A112.18.1M.