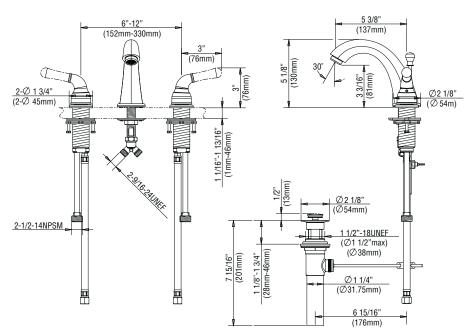

# **PF5205CP**

# Two Handle Widespread Lavatory Faucet



#### **Product Features**

- . 6"-12" installation spread
- Solid brass waterways
- · Washerless cartridge
- · Metal lever handles
- · With brass pop-up
- 100% factory pressure tested
- 2.2 GPM water saving aerator



PF5205CP

#### **Model Numbers**

PF5205CP polished chrome finish PF5205BN brushed nickel finish PF5205RB oil rubbed bronze finish

### Parts Available

**PF8LAVEXTWT** 

Widespread faucet thick deck mounting kit

# **Product Specifications**



## Warranty and Codes

This product comes complete with installation, operating, care and maintenance instructions. This PROFLO product carries a 1-year limited warranty. This product meets ANSI: A112.18.1M.