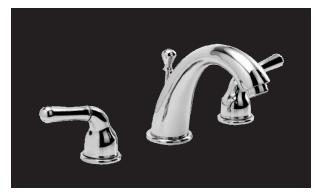

# **PF5205CP**

# Two Handle Widespread Lavatory Faucet

#### **Product Features**

- . 6"-12" installation spread
- Solid brass waterways
- · Washerless cartridge
- · Metal lever handles
- · With brass pop-up
- 100% factory pressure tested
- 2.2 GPM water saving aerator

PF5205CP

#### **Model Numbers**

PF5205CP polished chrome finish PF5205BN brushed nickel finish PF5205RB oil rubbed bronze finish