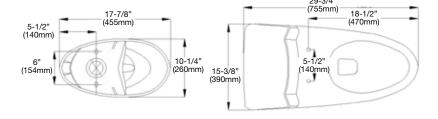

# PF2001HE

# One Piece Elongated High Efficiency Toilet



#### **Product Features**

- Vitreous china, 12" RI
- Sleek one-piece low profile
- 3" High performance flush valve
- 1.28 gpf/4.8 lpf
- Uses 20% less water than standard low consumption toilets
- Seat not included

#### **Colors**

White



PF2001HEWH

#### Recommended Accessories

PFTSSCE2000WH Slow Close Seat, white

#### **Model Numbers**

PF2001HEWH One piece elongated bowl, white

#### Available Parts

PF9412TLPK Tank lever, CP
PF9412TLWH Tank lever, WH
PF2001FLPK Fill valve
PF2001FVPK Flush valve

### **Product Specifications**





## Warranty and Codes

This product comes complete with installation, operating, care and maintenance instructions.

All PROFLO fixtures carry a 1-year limited warranty.

This product meets or exceeds ASME/ANSI A112.19.2M. In an effort to continually improve our products, FEI will make design changes from time to time. We reserve the right to ship newly designed product to fill any order unless we agree in writing to do otherwise.