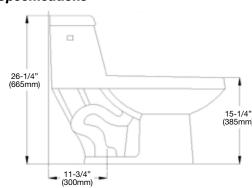

# PF2001HE

# One Piece Elongated High Efficiency Toilet



#### **Product Features**

- Vitreous china, 12" RI
- Sleek one-piece low profile
- 3" High performance flush valve
- 1.28 gpf/4.8 lpf
- Uses 20% less water than standard low consumption toilets
- Seat not included

#### **Colors**

White



PF2001HEWH

#### Recommended Accessories

PFTSSCE2000WH Slow Close Seat, white

#### **Model Numbers**

PF2001HEWH One piece elongated bowl, white

#### Available Parts

PF9412TLPK Tank lever, CP
PF9412TLWH Tank lever, WH
PF2001FLPK Fill valve
PF2001FVPK Flush valve

### **Product Specifications**





## Warranty and Codes

This product comes complete with installation, operating, care and maintenance instructions.

All PROFLO fixtures carry a 1-year limited warranty.

This product meets or exceeds ASME/ANSI A112.19.2M. In an effort to continually improve our products, FEI will make design changes from time to time. We reserve the right to ship newly designed product to fill any order unless we agree in writing to do otherwise.