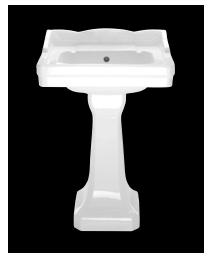

# Pedestal Lavatory Vitreous China

### **Color Palette**

· White (WH)

PF1124WHX/PF1024WH

#### **Model Numbers**

**PF1124WHX** 23-9/16" X 18-1/8" 8CC VC Lav Only - White

PF1024WH VC Ped Only F/PF1124 Lav White