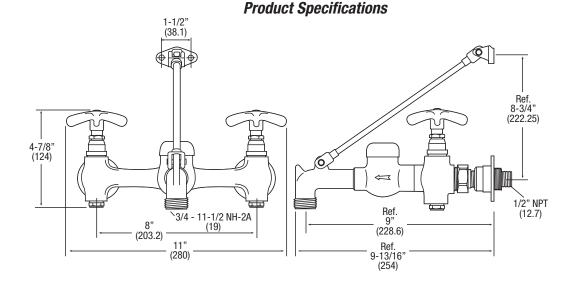

## PF1118 Utility Faucet with Wall Base

- Vacuum breaker
- Integral stops
- 3/4" hose thread on spout
- Meets ANSI: A112.18.1M
- NSF/ANSI Std. 61 compliant
- UPC/IAPMO listed
- · Solid brass waterways
- Renewable seats and stems
- Polished chrome finish