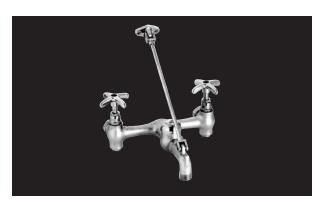

## PF1118 Utility Faucet with Wall Base

- Vacuum breaker
- Integral stops
- 3/4" hose thread on spout
- Meets ANSI: A112.18.1M
- NSF/ANSI Std. 61 compliant
- UPC/IAPMO listed
- · Solid brass waterways
- Renewable seats and stems
- Polished chrome finish

PROFLO<sub>®</sub>

PF1118