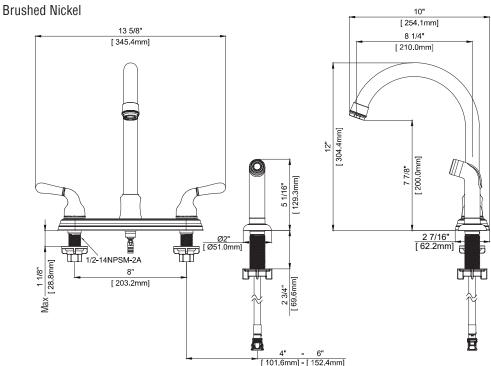

#### **Product Features**

- Ceramic disc cartridges
- Metal handles
- With side sprayer
- Requires 4-hole sink with 8" on-center
- Max. flow rate: 1.75 gpm at 60 psi
- Certified to ASME A112.18.1 / CSA B125.1
- cUPC/IAPMO listed
- AB1953 certified
- NSF/ANSI/CAN 61: Q≤1

#### Model Numbers

PFXCM2M313 PFXCM2M313ZBN Chrome Brushed Nickel