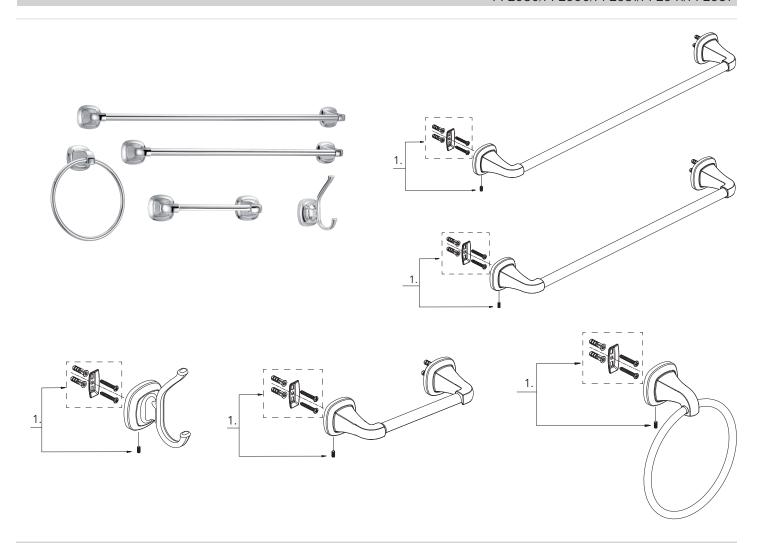

## PF2980/PF2990/PF2931/PF2941/PF2951

| Number | Key Code | SKU         | Item              | Material Type  |
|--------|----------|-------------|-------------------|----------------|
| 1      |          | OBPF1RB0121 | Mounting Hardware | Metal, Plastic |