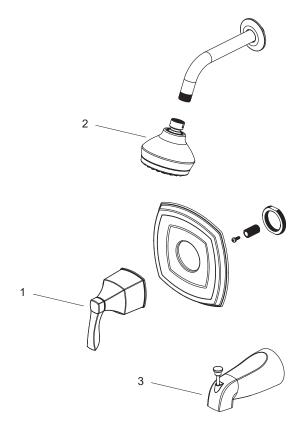

## **Model Numbers:**

PF2930GCP Chrome
PF2930GZBN Brushed nickel

| No. | Item       | Part Number      | Material Type |
|-----|------------|------------------|---------------|
| 1   | Handle     | OBPF79010410001* | Zinc Alloy    |
| 2   | Showerhead | PFSH322*         | Plastic       |
| 3   | Tub Spout  | PFTS37*          | Zinc Alloy    |