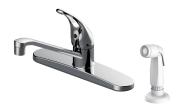

# HEATHCOTE Single Handle Kitchen Faucet With Side Spray

#### **Product Features**

- · Washerless cartridge
- Metal handle
- Neoperl aerator
- 4-hole sink with 8" on-center installation
- Max. flow rate: 1.8 gpm at 60 psi
- · With side spray
- With 360° swivel spout
- Certified to ASME A112.18.1/CSA B125.1
- cUPC/IAPMO listed
- · ADA compliant
- NSF/ANSI/CAN61: Q≤1

#### **Model Numbers**

PFXCM1M7203 Chrome MPID#:7286076

PFXCM1M7203