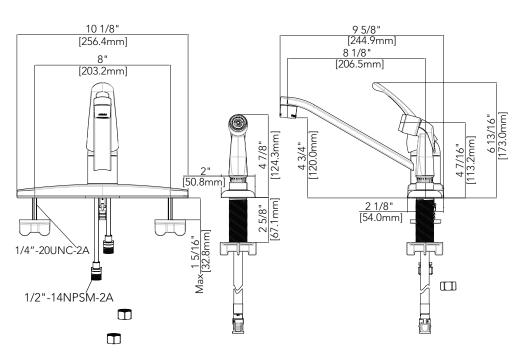

## **PFXCM1M7203**



# HEATHCOTE Single Handle Kitchen Faucet With Side Spray

#### **Product Features**

- · Washerless cartridge
- Metal handle
- Neoperl aerator
- 4-hole sink with 8" on-center installation
- Max. flow rate: 1.8 gpm at 60 psi
- · With side spray
- With 360° swivel spout
- Certified to ASME A112.18.1/CSA B125.1
- cUPC/IAPMO listed
- · ADA compliant
- NSF/ANSI/CAN61: Q≤1

#### **Model Numbers**

PFXCM1M7203 Chrome MPID#:7286076



PFXCM1M7203

#### **Product Specifications**



### Warranty and Codes

This product comes complete with installation, operating, care and maintenance instructions This PROFLO faucet carries a limited lifetime warranty when installed in residential applications. The warranty is five years in commercial applications.

\*Compliant with lead content requirements of California AB 1953.



NSF/ANSI/CAN372 NSF/ANSI/CAN 61-9 Qs



FERGUSON.COM/PROFLO