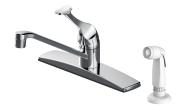

## CLIFFMONT Single Handle Kitchen Faucet With Side Spray

#### **Product Features**

- · Washerless cartridge
- Metal handle
- Neoperl aerator
- 4-hole sink with 8" on-center installation
- Max. flow rate: 1.8 gpm at 60 psi
- With side spray
- With 360° swivel spout
- Certified to ASME A112.18.1 / CSA B125.1
- cUPC/IAPMO listed
- ADA compliant
- NSF/ANSI/CAN61: Q≤1