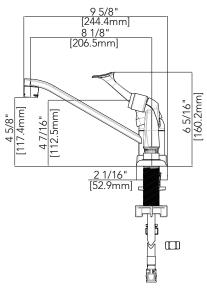

### **PFXCM1M7201**

# (PROFLO®

## CLIFFMONT Single Handle Kitchen Faucet With Side Spray

#### **Product Features**

- · Washerless cartridge
- Metal handle
- Neoperl aerator
- 4-hole sink with 8" on-center installation
- Max. flow rate: 1.8 gpm at 60 psi
- With side spray
- With 360° swivel spout
- Certified to ASME A112.18.1 / CSA B125.1
- cUPC/IAPMO listed
- ADA compliant
- NSF/ANSI/CAN61: Q≤1



PFXCM1M7201

#### **Model Numbers**

PFXCM1M7201 Chrome MPID#:7286078

#### **Product Specifications**





#### Warranty and Codes

This product comes complete with installation, operating, care and maintenance instructions. This PROFLO faucet carries a limited lifetime warranty when installed in residential applications. The warranty is five years in commercial applications.

\*Compliant with lead content requirements of California AB 1953.



NSF/ANSI/CAN372 NSF/ANSI/CAN 61-9 Q≤1



FERGUSON.COM/PROFLO