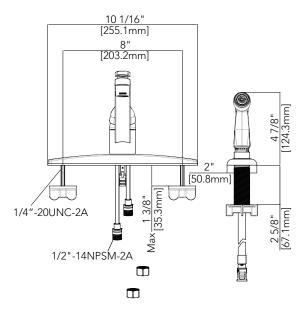

### **PFXCM1M7201**

# (PROFLO®

## CLIFFMONT Single Handle Kitchen Faucet With Side Spray

#### **Product Features**

- · Washerless cartridge
- Metal handle
- Neoperl aerator
- 4-hole sink with 8" on-center installation
- Max. flow rate: 1.8 gpm at 60 psi
- With side spray
- With 360° swivel spout
- Certified to ASME A112.18.1 / CSA B125.1
- cUPC/IAPMO listed
- ADA compliant
- NSF/ANSI/CAN61: Q≤1



PFXCM1M7201

#### **Model Numbers**

PFXCM1M7201 Chrome MPID#:7286078

#### **Product Specifications**





#### Warranty and Codes

This product comes complete with installation, operating, care and maintenance instructions. This PROFLO faucet carries a limited lifetime warranty when installed in residential applications. The warranty is five years in commercial applications.

\*Compliant with lead content requirements of California AB 1953.



NSF/ANSI/CAN372 NSF/ANSI/CAN 61-9 Q≤1



FERGUSON.COM/PROFLO