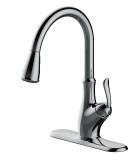

## **PFXC9517**

# ROYSTONE SINGLE HANDLE KITCHEN FAUCET



#### **Product Features**

- Max. flow rate: 1.5 gpm at 60 psi
- · Metal lever handle
- 1 or 3 hole installation
- Optional deck plate included
- · Ceramic disc cartridge
- NSF/ANSI/CAN61: Q≤1
- Three-function spray head: stream, spray and pause
- Certified to ASME A112.18.1/CSA B125.1
- cUPC/IAPMO listed
- ADA compliant



PFXC9517CP

#### Model Numbers

PFXC9517CP Chrome PFXC9517ZBN Brushed nickel



### Warranty and Codes

This product comes complete with installation, operating, care and maintenance instructions. This PROFLO faucet carries a limited lifetime warranty when installed in residential applications. The warranty is five years in commercial applications.

\*Compliant with lead content requirements of California AB 1953.







FERGUSON.COM/PROFLO