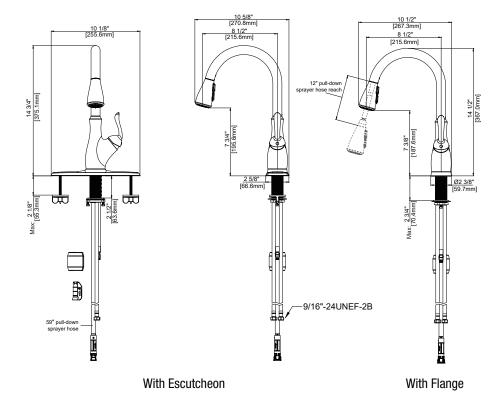

#### **Product Features**

- Max. flow rate: 1.5 gpm at 60 psi
- · Metal lever handle
- 1 or 3 hole installation
- Optional deck plate included
- · Ceramic disc cartridge
- NSF/ANSI/CAN61: Q≤1
- Three-function spray head: stream, spray and pause
- Certified to ASME A112.18.1/CSA B125.1
- cUPC/IAPMO listed
- ADA compliant