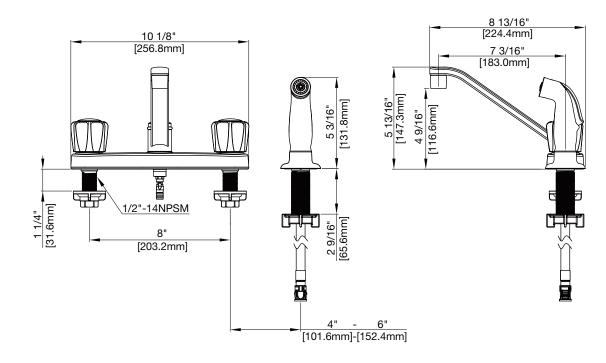

#### **Product Features**

- · Ceramic disc cartridges
- · Acrylic handles
- · With side sprayer
- Requires 4-hole sink with 8" on-center
- Max. flow rate: 1.5 gpm at 60 psi
- Certified to ASME A112.18.1 / CSA B125.1
- cUPC/IAPMO listed
- AB1953 certified
- NSF/ANSI/CAN61: Q≤1