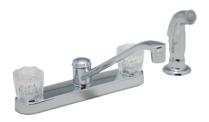

## **PFXC1087**

# TWO HANDLE KITCHEN FAUCET WITH SIDE SPRAYER

#### **Product Features**

- · Ceramic disc cartridges
- · Acrylic handles
- · With side sprayer
- Requires 4-hole sink with 8" on-center
- Max. flow rate: 1.5 gpm at 60 psi
- Certified to ASME A112.18.1 / CSA B125.1
- cUPC/IAPMO listed
- AB1953 certified
- NSF/ANSI/CAN61: Q≤1

PFXC1087CP

#### **Model Numbers**

PFXC1087CP Chrome