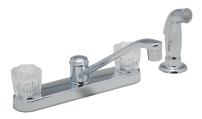

## PFXC1087 TWO HANDLE KITCHEN FAUCET WITH SIDE SPRAYER



## **Model Numbers**

PFXC1087CP Chrome

| No. | Item        | Part Number  | Material Type |
|-----|-------------|--------------|---------------|
| 1   | Handle      | OBPF713436   | Acrylic       |
| 2   | Cartridge H | OBPF220035   | Ceramic       |
| 3   | Cartridge C | OBPF220036   | Ceramic       |
| 4   | Aerator     | 0BPF530229*  | Brass         |
| 5   | 0-Ring      | OBPF60002    | Rubber        |
| 6   | Side Spray  | OBPF636097A* | ABS           |
| 7   | Index H&C   | OBPF7F10004  | Acrylic       |



PFXC1087CP



## Warranty and Codes

This product comes complete with installation, operating, care and maintenance instructions. This PROFLO faucet carries a limited lifetime warranty when installed in residential applications. The warranty is five years in commercial applications. Certified to ASME A112.18.1.

\*Compliant with lead content requirements of California AB1953



NSF/ANSI/CAN372 NSF/ANSI/CAN 61-9 Q≤1



FERGUSON.COM/PROFLO