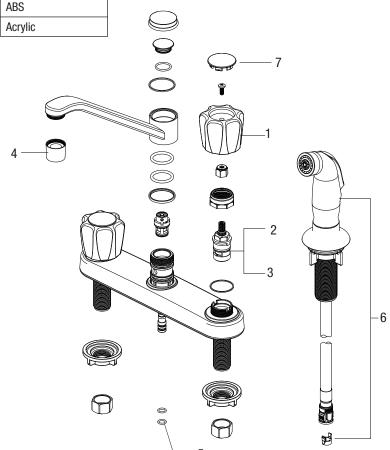

## **Model Numbers**

PFXC1087CP Chrome

| No. | Item        | Part Number  | Material Type |
|-----|-------------|--------------|---------------|
| 1   | Handle      | OBPF713436   | Acrylic       |
| 2   | Cartridge H | OBPF220035   | Ceramic       |
| 3   | Cartridge C | OBPF220036   | Ceramic       |
| 4   | Aerator     | 0BPF530229*  | Brass         |
| 5   | 0-Ring      | OBPF60002    | Rubber        |
| 6   | Side Spray  | OBPF636097A* | ABS           |
| 7   | Index H&C   | OBPF7F10004  | Acrylic       |