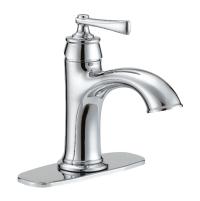

## PFWSC5850 Hopkins Single Handle Lavatory Faucet



## **Model Numbers**

PFWSC5850CP Chrome

PFWSC5850ZBN PVD Brushed nickel

| No. | Item                   | Part Number   | Material Type              |
|-----|------------------------|---------------|----------------------------|
| 1   | Metal Handle Assembly  | OBPF7A602872  | Metal, Plastic             |
| 2   | Ceramic Disc Cartridge | SH507906N31   | Plastic, Ceramic,<br>Metal |
| 3   | Aerator Kit            | OBPF5A66D658N | Metal, Plastic             |
| 4   | Deck Plate Assembly    | OBPF1A663082  | Metal, Plastic             |
| 5   | Pop-UP Assembly        | OBPF9A505219P | Metal, Plastic             |



PFWSC5850



## Warranty and Codes

This product comes complete with installation, operating, care and maintenance instructions. This PROFLO faucet carries a limited lifetime warranty when installed in residential applications. The warranty is five years in commercial applications.

Compliant with lead content requirements of California AB 1953 and Vermont S.152.