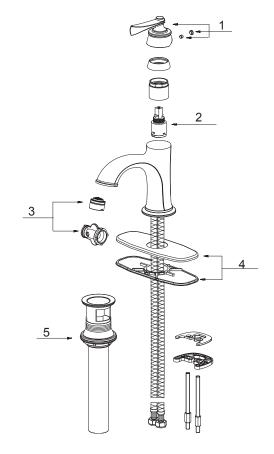

## **Model Numbers**

PFWSC5850CP Chrome

PFWSC5850ZBN PVD Brushed nickel

| No. | Item                   | Part Number   | Material Type              |
|-----|------------------------|---------------|----------------------------|
| 1   | Metal Handle Assembly  | OBPF7A602872  | Metal, Plastic             |
| 2   | Ceramic Disc Cartridge | SH507906N31   | Plastic, Ceramic,<br>Metal |
| 3   | Aerator Kit            | OBPF5A66D658N | Metal, Plastic             |
| 4   | Deck Plate Assembly    | OBPF1A663082  | Metal, Plastic             |
| 5   | Pop-UP Assembly        | OBPF9A505219P | Metal, Plastic             |

PFWSC5850