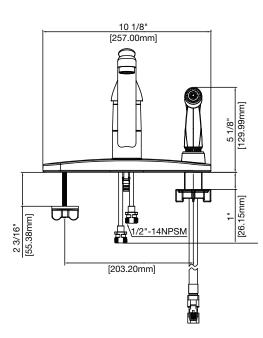

# **PFXC3127**

# SINGLE HANDLE KITCHEN FAUCET WITH SIDE SPRAYER



#### **Product Features**

- · Ceramic disc cartridge
- · Metal handle
- With side sprayer on deck plate
- 3-hole sink with 8" on-center installation
- Max. flow rate: 1.5 gpm at 60 psi
- NSF/ANSI/CAN61: Q≤1
- Certified to ASME A112.18.1/CSA B125.1



PFXC3127CP

#### **Model Numbers**

PFXC3127CP Chrome

## **Product Specifications**





### Warranty and Codes

This product comes complete with installation, operating, care and maintenance instructions. This PROFLO faucet carries a limited lifetime warranty when installed in residential applications. The warranty is five years in commercial applications.

\*Compliant with lead content requirements of California AB 1953.



GREEN NSF/ANSI/CAN372 NSF/ANSI/CAN 61-9 Q≤1



FERGUSON.COM/PROFLO