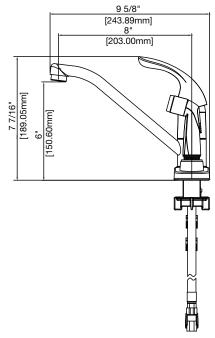

# **PFXC3127**

# SINGLE HANDLE KITCHEN FAUCET WITH SIDE SPRAYER



#### **Product Features**

- · Ceramic disc cartridge
- · Metal handle
- With side sprayer on deck plate
- 3-hole sink with 8" on-center installation
- Max. flow rate: 1.5 gpm at 60 psi
- NSF/ANSI/CAN61: Q≤1
- Certified to ASME A112.18.1/CSA B125.1



PFXC3127CP

#### **Model Numbers**

PFXC3127CP Chrome

## **Product Specifications**





### Warranty and Codes

This product comes complete with installation, operating, care and maintenance instructions. This PROFLO faucet carries a limited lifetime warranty when installed in residential applications. The warranty is five years in commercial applications.

\*Compliant with lead content requirements of California AB 1953.



GREEN NSF/ANSI/CAN372 NSF/ANSI/CAN 61-9 Q≤1



FERGUSON.COM/PROFLO