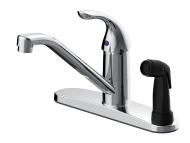

# **PFXC3127**

# SINGLE HANDLE KITCHEN FAUCET WITH SIDE SPRAYER

#### **Product Features**

- · Ceramic disc cartridge
- · Metal handle
- With side sprayer on deck plate
- 3-hole sink with 8" on-center installation
- Max. flow rate: 1.5 gpm at 60 psi
- NSF/ANSI/CAN61: Q≤1
- Certified to ASME A112.18.1/CSA B125.1

PFXC3127CP

#### **Model Numbers**

PFXC3127CP Chrome