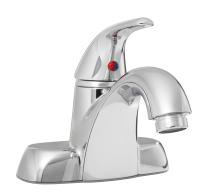

## PFWSC4747S

# SINGLE HANDLE LAVATORY FAUCET

#### **Model Numbers**

PFWSC4747SCP chrome