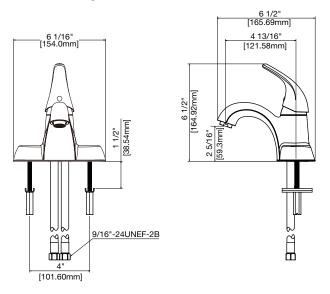

#### **Product Features**

- 4" centerset installation
- Flow rate: 1.2 gpm at 60 PSI
- Metal lever handle
- Ceramic disc cartridge
- Less pop-up
- Max deck thickness: 1-1/2"
- 30" flexible nylon Neoperl supply lines
- Brass construction
- Certified to ASME A112.18.1/CSA B125.1
- NSF/ANSI/CAN61: Q≤1
- cUPC/IAPMO listed
- WaterSense rated
- With adjustable temperature limit stop

### **Product Specifications**