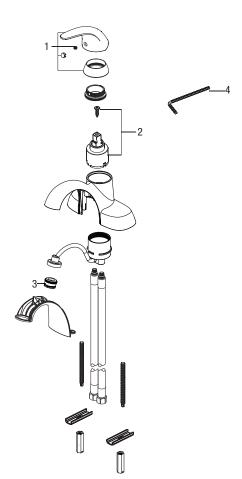

## **Model Numbers**

PFWSC4747SCP Chrome

| No. | Item                   | Part Number  | Material Type |
|-----|------------------------|--------------|---------------|
| 1   | Handle assembly        | 0BPF713240*  | Zinc alloy    |
| 2   | Cartridge              | OBPF220045   | Ceramic       |
| 3   | Aerator                | 0BPF530211*  | Brass         |
| 4   | 2.5mm Hex allen wrench | 0BPF1RP70221 | Steel         |