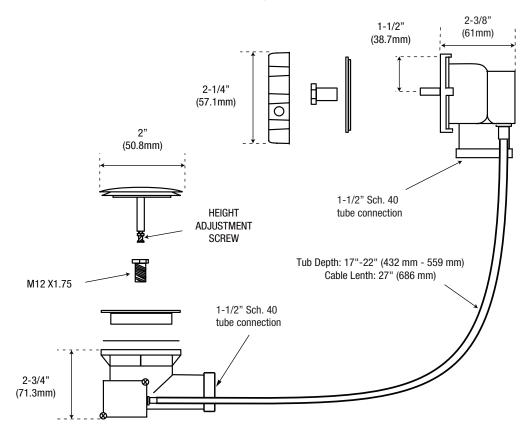

### **Product Features**

- . Finish applies to trim only
- Use 1-1/2" Sch. 40 tube connection
- Includes trim kit less piping.
- ABS construction for tubs 17" 22" in depth.
- Designed for concealed installations
- Cable length: 27"
- cUPC/IAPMO listed

## **Product Specifications**

<sup>\*</sup> All measurements are nominal. Please verify before actual installation.