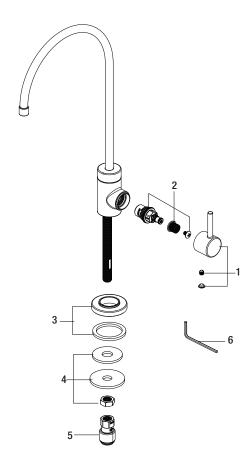

## **Model Numbers**

PFX122CP Chrome PFX122ZBN Brushed nickel PFX122MB Matte black

| No. | Item                  | Part Number   | Material Type |
|-----|-----------------------|---------------|---------------|
| 1   | Handle                | 0BPFK7F13050* | Zinc alloy    |
| 2   | Cartridge & Screw     | 0BPF2F20006   | Ceramic       |
| 3   | Flange                | 0BPF1F80038*  | Zinc alloy    |
| 4   | Nut                   | OBPFK1F56003  | Steel         |
| 5   | Quick Connect Adaptor | 0BPF1F70025   | PA            |
| 6   | Allen Wrench          | 0BPF1RP70221  | Steel         |