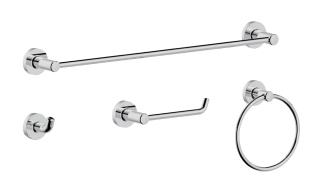

# PF18 Series Bath Accessories

#### **Product Features**

- · Metal pipes and rings
- Zinc alloy seat
- Zinc alloy Robe Hook

#### **Model Numbers**

 PF1890\*
 24" Towel Bar

 PF1841\*
 Robe Hook

 PF1831\*
 Paper Holder

 PF1851\*
 Towel Ring