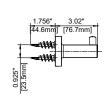

#### **Model Numbers**

 PF1890\*
 24" Towel Bar

 PF1841\*
 Robe Hook

 PF1831\*
 Paper Holder

 PF1851\*
 Towel Ring

<sup>\*</sup> All measurements are nominal. Please verify before actual installation.