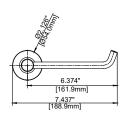

#### **Model Numbers**

 PF1890\*
 24" Towel Bar

 PF1841\*
 Robe Hook

 PF1831\*
 Paper Holder

 PF1851\*
 Towel Ring

<sup>\*</sup> All measurements are nominal. Please verify before actual installation.