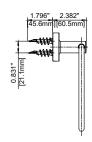

#### **Model Numbers**

 PF1890\*
 24" Towel Bar

 PF1841\*
 Robe Hook

 PF1831\*
 Paper Holder

 PF1851\*
 Towel Ring

<sup>\*</sup> All measurements are nominal. Please verify before actual installation.