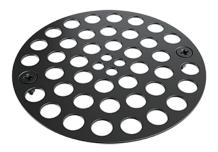

## **Product Features**

- Stainless steel 430
- 4" (101.6mm) 0.D.
- 3-3/8" (85.7mm) center to center screw holes
- Phillips pan head screw SS304 M4 x 10mm (L=0.375")
- For Plastic Oddities, Prier Brass, Richmond Foundry,
- CP Industries and Rapidfit drains

## Model Numbers

PF601BNBrushed nickelPF6010RBOil rubbed bronzePF601MBMatte black

\* All measurements are nominal. Please verify before actual installation.