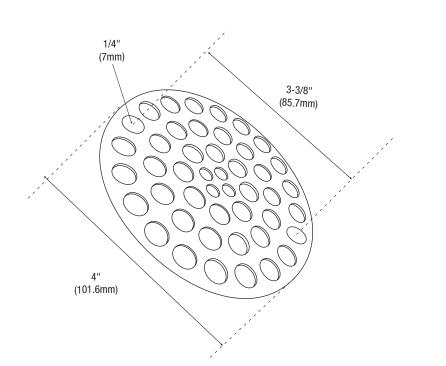

## **Product Features**

- Stainless steel 430
- 4" (101.6mm) 0.D.
- 3-3/8" (85.7mm) center to center screw holes
- Phillips pan head screw SS304 M4 x 10mm (L=0.375")
- For Plastic Oddities, Prier Brass, Richmond Foundry,
- CP Industries and Rapidfit drains

## Model Numbers

PF601BNBrushed nickelPF6010RBOil rubbed bronzePF601MBMatte black

\* All measurements are nominal. Please verify before actual installation.