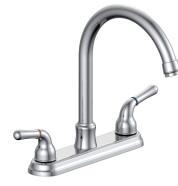

# *KALADA PFXCM2M212 7266436 Two Handle Kitchen Faucet*

# **Product Features**

- $\cdot$  Ceramic cartridge
- $\cdot$  Metal lever handle
- $\cdot$  Max. flow rate: 1.75 gpm (6.6 L/min) at 60 psi
- · cUPC/IAPMO listed
- · NSF-61 compliant
- $\cdot$  ADA compliant