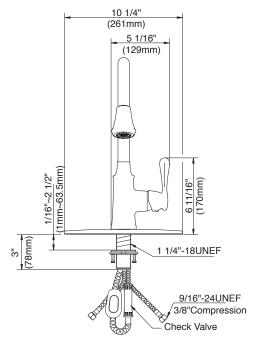

## **Specifications**

## MALDEN PFXCM1M214 7735985 / 7735987 Transitional Pull Down Kitchen Faucet

# (PROFLO®

### **Product Features**

- · Ceramic cartridge
- · Metal lever handle
- · Optional deck plate included
- · Max. flow rate: 1.75 gpm (6.6 L/min) at 60 psi
- · cUPC/IAPMO listed
- · NSF-61 compliant
- · ADA compliant



PFXCM1M214

### **Optional Accessories / Available Parts**

PFXCM1M214 Chrome PFXCM1M214BN Brushed nickel

### **Product Specifications**





### Warranty and Codes

This product comes complete with installation, operating, care and maintenance instructions. This PROFLO faucet carries a limited lifetime warranty when installed in residential applications.

The warranty is five years in commercial applications.

Compliant with lead content requirements of California AB 1953 and Vermont S.152.







<sup>\*</sup> All measurements are nominal. Please verify before actual installation.