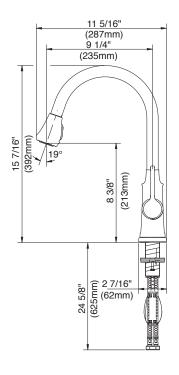

## **Specifications**

## MALDEN PFXCM1M214 7735985 / 7735987 Transitional Pull Down Kitchen Faucet

# (PROFLO®

### **Product Features**

- · Ceramic cartridge
- · Metal lever handle
- · Optional deck plate included
- · Max. flow rate: 1.75 gpm (6.6 L/min) at 60 psi
- · cUPC/IAPMO listed
- · NSF-61 compliant
- · ADA compliant



PFXCM1M214

### **Optional Accessories / Available Parts**

PFXCM1M214 Chrome PFXCM1M214BN Brushed nickel

### **Product Specifications**





### Warranty and Codes

This product comes complete with installation, operating, care and maintenance instructions. This PROFLO faucet carries a limited lifetime warranty when installed in residential applications.

The warranty is five years in commercial applications.

Compliant with lead content requirements of California AB 1953 and Vermont S.152.







<sup>\*</sup> All measurements are nominal. Please verify before actual installation.