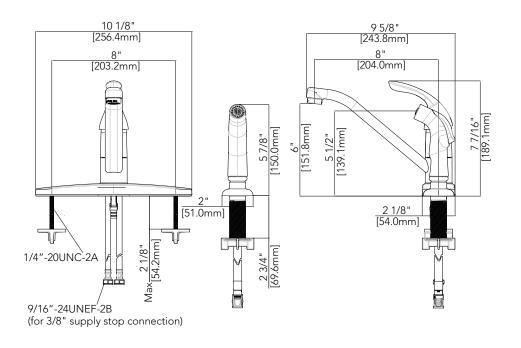

## PFXCM1M207

# *Single Handle Kitchen Faucet With Side Spray*

#### **Product Features**

- · Ceramic disc cartridge
- Metal handle
- Neoperl aerator
- 4-hole sink with 8" on-center installation
- Flow rate: 1.5 GPM at 60 PSI
- · With side spray
- · With 360° swivel spout
- Meets ASME:A112.18.1
- cUPC/IAPMO listed
- ADA compliant

#### Model Numbers

**PFXCM1M207** Polished Chrome **PFXCM1M207BN** Brushed Nickel

### Available Parts

PF3357061 Cartridge

#### Product Specifications



#### Warranty and Codes

This product comes complete with installation, operating, care and maintenance instructions. This PROFLO faucet carries a limited lifetime warranty when installed in residential applications. The warranty is five years in commercial applications. This product meets ASME: A112.18.1. \*Compliant with lead content requirements of California AB 1953.







PROFLO.

*PFXCM1M207*