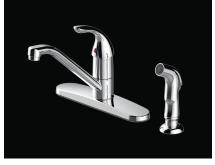

# *Single Handle Kitchen Faucet With Side Spray*

#### **Product Features**

- · Ceramic disc cartridge
- Metal handle
- Neoperl aerator
- 4-hole sink with 8" on-center installation
- Flow rate: 1.5 GPM at 60 PSI
- · With side spray
- · With 360° swivel spout
- Meets ASME:A112.18.1
- cUPC/IAPMO listed
- ADA compliant