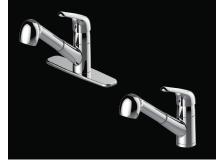

## Single Handle Kitchen Faucet with Pull Out Spray

#### **Product Features**

- · Ceramic disc cartridge
- Metal handle
- Neoperl aerator
- Max.flow rate: 1.8 GPM at 60 PSI
- · 2 function sprayhead
- · Optional deck plate
- Meets ASME:A112.18.1
- · cUPC/IAPMO listed
- ADA compliant

# **Model Numbers PFXCM1M206** Polished Chrome **PFXCM1M206BN** Brushed Nickel