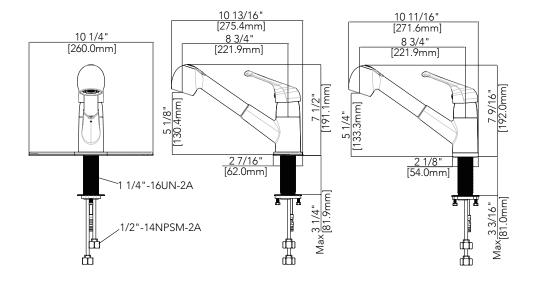

### PFXCM1M206

## Single Handle Kitchen Faucet with Pull Out Spray



#### **Product Features**

- · Ceramic disc cartridge
- Metal handle
- Neoperl aerator
- Max.flow rate: 1.8 GPM at 60 PSI
- · 2 function sprayhead
- · Optional deck plate
- Meets ASME:A112.18.1
- · cUPC/IAPMO listed
- ADA compliant



PFXCM1M206

# **Model Numbers PFXCM1M206** Polished Chrome **PFXCM1M206BN** Brushed Nickel

### **Product Specifications**

Available Parts
PF3357061 Cartridge



### Warranty and Codes

This product comes complete with installation, operating, care and maintenance instructions. This PROFLO faucet carries a limited lifetime warranty when installed in residential applications. The warranty is five years in commercial applications. This product meets ASME: A112.18.1.

\*Compliant with lead content requirements of California AB 1953.