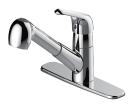

m Hex allen wrench | 0BPF1RP70221                                                                                                                                        | Steel                                                                                                                                                                                                                |
|                        | Handle assembly<br>Cartridge<br>Spray Head<br>O-ring<br>Weight & Weight clip<br>Quick connector<br>O-ring<br>Flange & Washer<br>Escutcheon assembly | Handle assemblyOBPF713033**CartridgeOBPF220120Spray HeadOBPF638342*O-ringOBPF60024Weight & Weight clipOBPF7044164204Quick connectorOBPF670479O-ringOBPF60002Flange & WasherOBPF180314*Escutcheon assemblyOBPF180605* |

\*indicate finish





PFXCM1M206



## Warranty and Codes

This product comes complete with installation, operating, care and maintenance instructions. This PROFLO faucet carries a limited lifetime warranty when installed in residential applications. The warranty is five years in commercial applications. This product meets: ASME A112.1 8.1. \*Compliant with lead content requirements of California AB1953