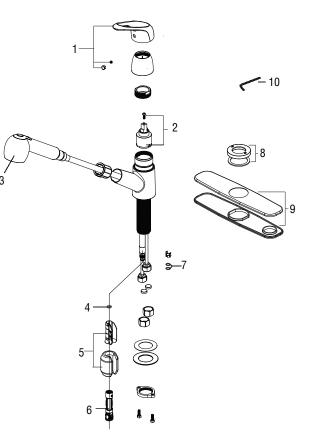

## Parts Breakdown

## **Model Numbers**

PFXCM1M206 Chrome PFXCM1M206ZBN Brushed nickel

| Item                   | Part Number                                                                                                                                         | Material Type                                                                                                                                                                                                        |
|------------------------|-----------------------------------------------------------------------------------------------------------------------------------------------------|----------------------------------------------------------------------------------------------------------------------------------------------------------------------------------------------------------------------|
| Handle assembly        | 0BPF713033**                                                                                                                                        | Zinc alloy                                                                                                                                                                                                           |
| Cartridge              | 0BPF220120                                                                                                                                          | Ceramic                                                                                                                                                                                                              |
| Spray Head             | 0BPF638342*                                                                                                                                         | ABS                                                                                                                                                                                                                  |
| 0-ring                 | 0BPF60024                                                                                                                                           | Rubber                                                                                                                                                                                                               |
| Weight & Weight clip   | 0BPF7044164204                                                                                                                                      | Steel                                                                                                                                                                                                                |
| Quick connector        | 0BPF670479                                                                                                                                          | POM                                                                                                                                                                                                                  |
| 0-ring                 | 0BPF60002                                                                                                                                           | Rubber                                                                                                                                                                                                               |
| Flange & Washer        | 0BPF180314*                                                                                                                                         | ABS                                                                                                                                                                                                                  |
| Escutcheon assembly    | 0BPF180605*                                                                                                                                         | Steel                                                                                                                                                                                                                |
| 2.5mm Hex allen wrench | 0BPF1RP70221                                                                                                                                        | Steel                                                                                                                                                                                                                |
|                        | Handle assembly<br>Cartridge<br>Spray Head<br>O-ring<br>Weight & Weight clip<br>Quick connector<br>O-ring<br>Flange & Washer<br>Escutcheon assembly | Handle assemblyOBPF713033**CartridgeOBPF220120Spray HeadOBPF638342*O-ringOBPF60024Weight & Weight clipOBPF7044164204Quick connectorOBPF670479O-ringOBPF60002Flange & WasherOBPF180314*Escutcheon assemblyOBPF180605* |

\*indicate finish

PFXCM1M206